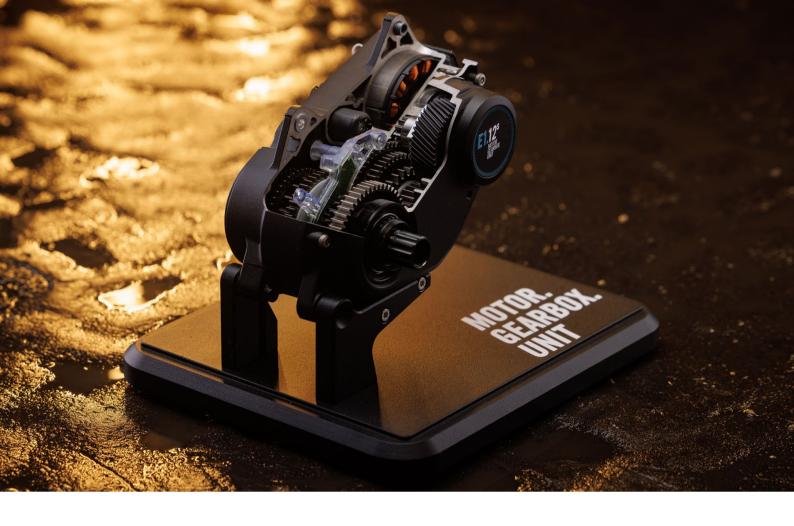

## PINION MOTOR.GEARBOX.UNIT

The Pinion Motor.Gearbox.Unit (MGU) revolutionises the ebike experience by integrating the gearbox and motor into one unit. Merging the proven Pinion gearbox with a mid-drive ebike motor eliminates the need for a conventional rear derailleur on an eMTB. This doesn't just seal the drivetrain off, keeping out dirt and preventing damage, but also offers impressive durability and reduced maintenance. With a nominal torque output of 85 Nm, a weight of 4.1 kg, and a vast range of battery and display options, the MGU is a versatile option, suitable for a wide range of ebike models, from city commuters to eMTBs. The integrated Pinion gearbox offers up to 12 gears with a 600% gear range, improving shifting performance considerably compared to conventional derailleurs. By mating the motor and the gearbox, the shifting is precise and efficient. The Pinion MGU presents a pioneering solution for the future of the ebike market.